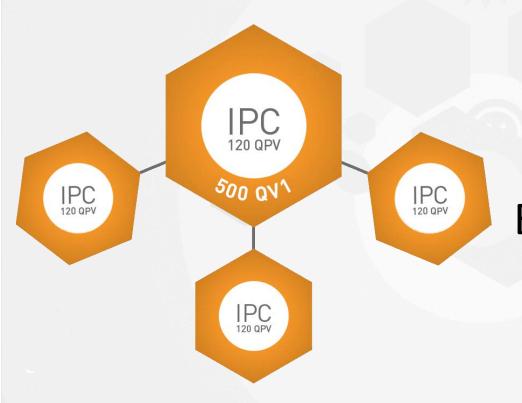

#### This is a business

When every IPC creates a personal business of

500 QV

in volume, everyone has a more profitable & solid business.

**IPC** retention increases dramatically

#### **Duplication Model**

- 1. Establish Build customer base of 500 QV1
- 2. Expand Help 3 IPCs do step 1
- 3. Explode Help 3 IPCs do step 2 and hit JADE