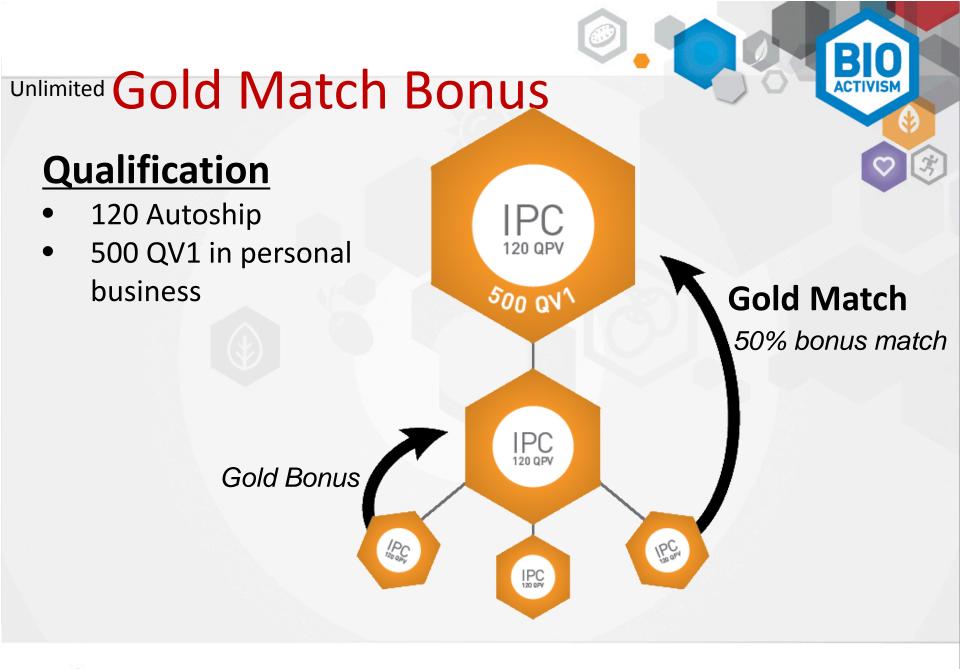

#### **Gold Bonus**

120 Autoship

500 QV1 in personal business

 3 personally sponsored Silver Bonus IPCs

**6 Shares** 

Available to all IPCs at every title

#### Silver Bonus

- 120 Autoship
- 500 QV1 in personal business
- 5 AS enrollments
  - Minimum 30+ QV

3 Shares

Available to IPCs with a sign-up date April 1, 2012 or after.

Phase 1:

**Establish** 